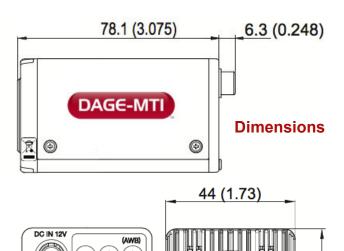

Lens Mount: C-mount

Coupler: 0.35X microscope coupler recommended

Dimensions: Camera: 29mm x 29mm 43mm

Controller: 4.5 x 4.4 x 2.0" / 114.3 x 111.8 x 50.8mm

Operating Temperature: -0° C to 40° C

Operating Humidity: 90° or less (non-condensing)
Minimum PC: Windows 8, 10 (32 & 64 bit)
Gain: Auto / Manual : 0 ~ 20db / Off