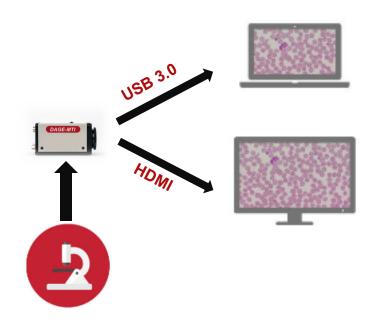

## UNMATCHED QUALITY AND SIMPLICITY

The NEW **HD-310U** video camera is a game-changer for live imaging applications. This compact camera packs all the features you need, including HDMI and USB 3.0 outputs that can be viewed simultaneously at 60fps. The progressive-scan color CMOS sensor provides increased sensitivity to display impeccably clear images for any application. The simplistic MagicApp image capture software enables users to snap images with the click of a mouse. This is true real-time live imaging!

- HDMI 1080p / 1080i output at 60fps
- USB 3.0 1080p output at 60fps
- USB & HDMI outputs can be viewed simultaneously
- Factory programmed to display best possible image
- Exceptional color reproduction 12-color channel matrix
- Automatically adjusts to changes in light sensitivity
- MagicApp software included for live image capture
- Plug-and-play camera that DOES NOT require training